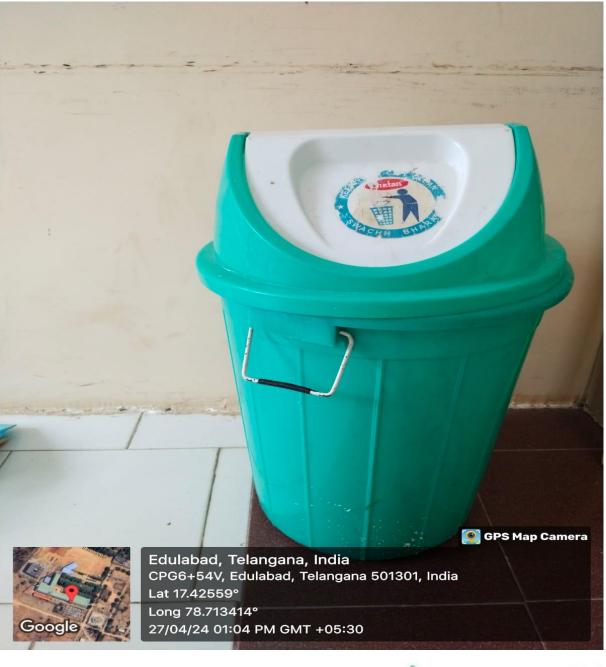

#### Management of the various types of degradable and nondegradable waste

Dr. A. V. Jithan

Dr. A. V. Jithan PRINCIPAL OMEGA COLLEGE OF PHARMACY Eduladed (V), Ghatkesar (M), Eduladed (V), Ghatkesar (M), Eduladed (V), Ghatkesar (M),