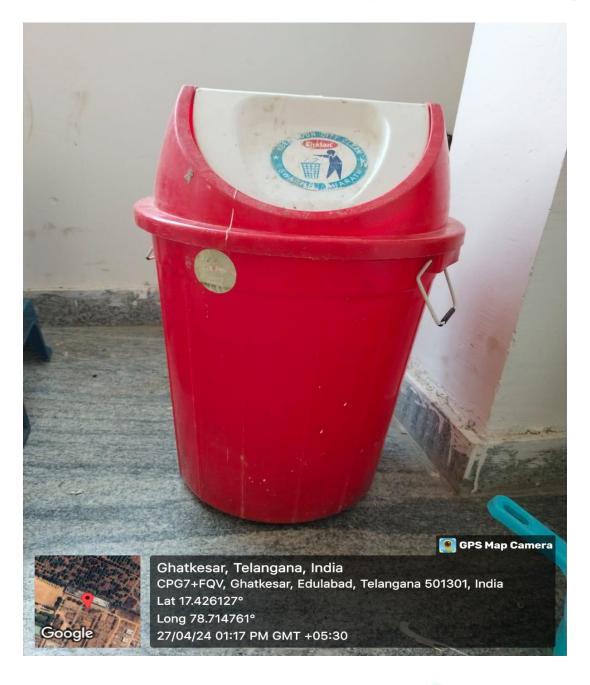

#### Management of the various types of degradable and nondegradable waste

Dr. A. V. Jithan

Dr. A. V. Jithan PRINCIPAL OMEGA COLLEGE OF PHARMACY Eduladed (V), Ghatkesar (M), Eduladed (V), Ghatkesar (M), Eduladed (V), Ghatkesar (M),